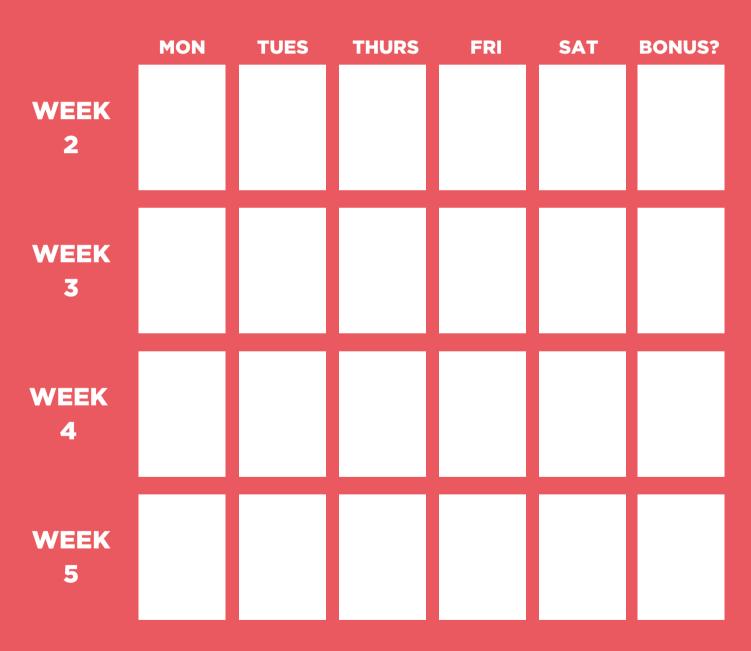

# **WEEKLY Attendance Challenge Rules**

Get points for attending classes and events during Month of Mama, and increase your odds of winning.

For every class, playgroup or event you attend between Monday and Sunday of the challenge week, receive points towards entry into the week-end raffle. Every point you receive equals an entry into the week-end raffle, which will be <u>drawn on the Sunday afternoon of the week</u>. Attendance points vary as shown below: